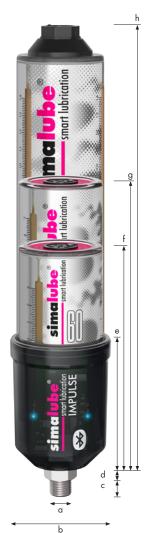

### Dimensions and disposal of the simalube IMPULSE connect

|   | mm         | inch  |
|---|------------|-------|
| а | G ¼''      |       |
| b | Ø60        | Ø2.36 |
| C | 10         | 0.39  |
| d | 8          | 0.31  |
| е | <i>7</i> 5 | 2.95  |
| f | 130        | 5.12  |
| g | 169        | 6.65  |
| h | 262        | 10.31 |