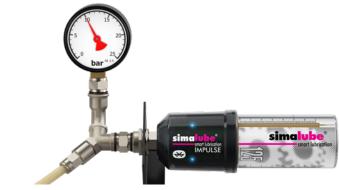

## Pressure booster for the simulube lubricator

The **simalube IMPULSE** connect is the latest generation of the pressure booster from the simalube family. The proven functions of the IMPULSE have been supplemented with the option of connecting the device to a smartphone via **Bluetooth®**. In connection with the newly developed **«simatec world of maintenance» app**, the devices can be easily configured and then monitored without having to be directly at the lubrication point. Information such as general status, fill level, lubricant, size, start and change date etc. is displayed to the user and easy to read in the app.